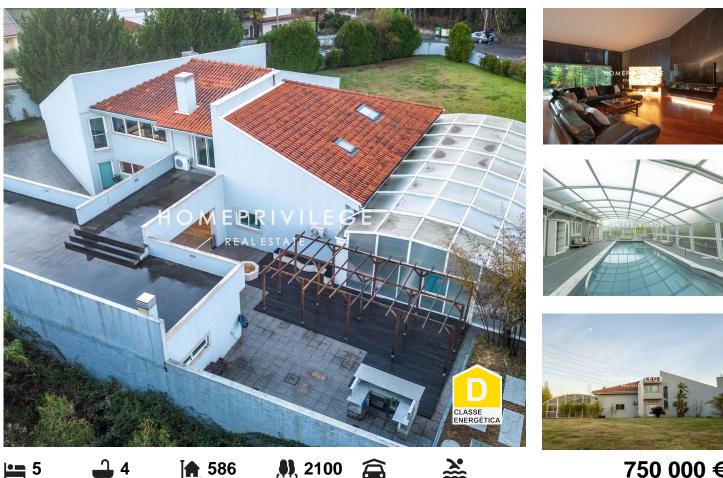

## House with 4 fronts (living area 370 m2) with 2 floors | Garden + **Rooftop Pool | Barbecue with bar and lawn area**

Land Area (m<sup>2</sup>)

Living in a quiet area, surrounded by the green of the landscape, breathing the air coming from the mountains, these choices are now within your reach, provided by the sale of this fantastic villa of modern architecture.

Excellent villa with two floors, set in a plot of land with 2,100 m2, with 4 fronts, it has a large lawn area for outdoor moments, as well as a swimming pool with coverage but the possibility of collecting it on summer days.

The villa with a gross construction area of 586 m2, has 5 bedrooms, 3 of which are suites.

The social area with 119 m2 has a direct connection between the living room and the kitchen and a space that functions as a dining area.

With a modern and bold architecture, the two floors complement each other.

The garage with space for two cars, has connection to the laundry room and engine room.

Surrounding Area:

- A43 at 1.9 km;
- Douro River, 6 km away;
- Fernando Pessoa Hospital, 8.4 km away;
- Paul VI College, 8 km away;
- Porto at 11 km;
- Fânzeres Metro 10 km away