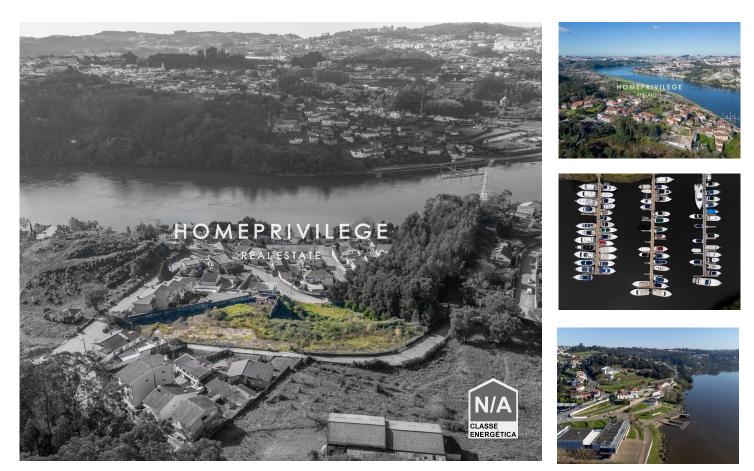

## Land w/ 7.000 m2 | Douro River View | Feasibility of construction (Type II Residential Zone) for single-family or multi-family houses

Land with 7,000 m2 facing the Douro River, with feasibility of construction, according to the PDM that classifies the land as RESIDENTIAL ZONE TYPE II (predominantly residential area intended for single-family houses), characterizing the construction by an occupation where housing corresponding to a less dense typology predominates (detached or semi-detached house).

## **Property Features**

- Proximity: Public Transport
- Passadiço
- Quiet Location
- Energetic certification: Exempt

- Vista Rio
- Views: River view
- Uninterrupted views
- Solar orientation: North, South, East, West